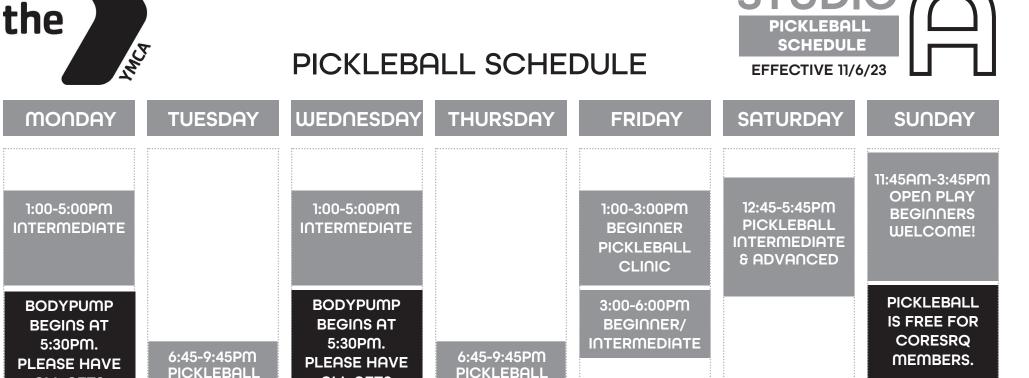

SARASOTA CITY BRANCH

**NON-MEMBER** 

**DROP-INS \$8** 

Monday/Wednesday/Friday - Intermediate Play - limited to 24 players.

ALL NETS

PUT AWAY BY

5:15PM.

- Players may register to play 24 hours in advance of the scheduled playing time.
- Reservations are available to YMCA members only and can be made at the front desk, or by calling 941.955.8194.
- Reservations cannot be made for others.

INTERMEDIATE

ADVANCED

(3.5+)

ALL NETS

PUT AWAY BY

5:10PM.

• Walk in play will be available to members ONLY if the reservation maximum has not been met.

Intermediate/

ADVANCED

(3.5+)

PICKLEBALL RESERVATION POLICY